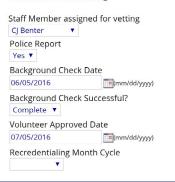

## Volunteer Example Volunteer Credentialing

NewOrg's volunteer data system allows organizations to track credentialing through sensitive vetting processes Real-Time Reporting: The NewOrg management system can dramatically reduce the time to provide reporting to senior management, board of directors, funders and government agencies. Once the outcome management and reporting structure is implemented it is possible to deliver up to the minute reports at the click of a button, verses days or weeks involved in assembling reporting data from spreadsheets, documents and siloed organizational databases.