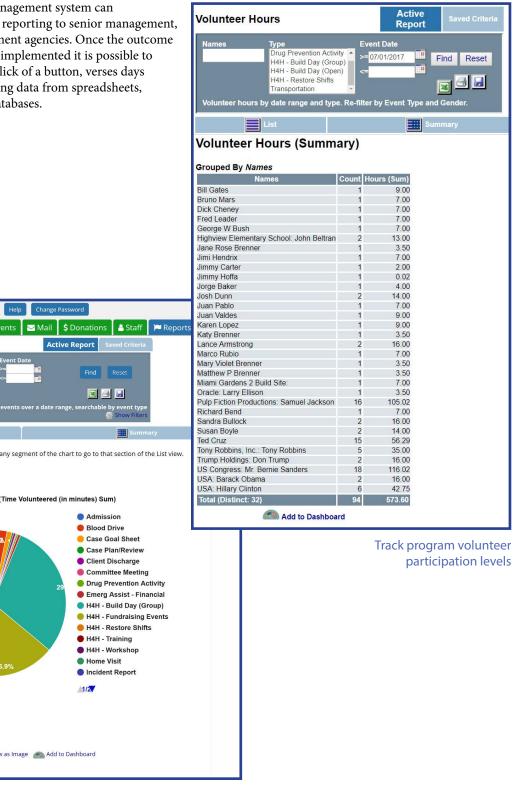

## Volunteer Example Volunteer Credentialing

NewOrg's volunteer data system allows organizations to track credentialing through sensitive vetting processes Real-Time Reporting: The NewOrg management system can dramatically reduce the time to provide reporting to senior management, board of directors, funders and government agencies. Once the outcome management and reporting structure is implemented it is possible to deliver up to the minute reports at the click of a button, verses days or weeks involved in assembling reporting data from spreadsheets, documents and siloed organizational databases.

Classify your active volunteers and monitor the types of personnel your organization uses in the field

#### Web Content Settings NeuOrg 🛗 Events 🛛 🖂 Mail 🖶 Home **Active Volunteers** New Report 🙀 Create New Report ase Goal Shee ase Plan/R Report List Show Void istration 🖬 ent 🖪 Donors 🖬 Habitat 🖬 Charts are now interactive! Click on any segment of the chart to go to that section of the List view. Screening 🗉 Special Events 🗉 Active Volunteers - Type (Time Volunteered (in minutes) Sum) nteers 🖻 Active Build olunteers Active Volunteers Active /olunteers - HfH Active olunteers New H4H Blood Bank Hours 🍘 Field - e-sign In Field - Events Contact View Home Visitation 🍘 OBB Report 🎲 OBB Report - MC 🍃 Transportation Transportation Schedule Report Voluntee Activity by Gender Volunteer Hours Iview as Image Add to Dashboard 🐌 Volunteer Search - Client Specific 🗉