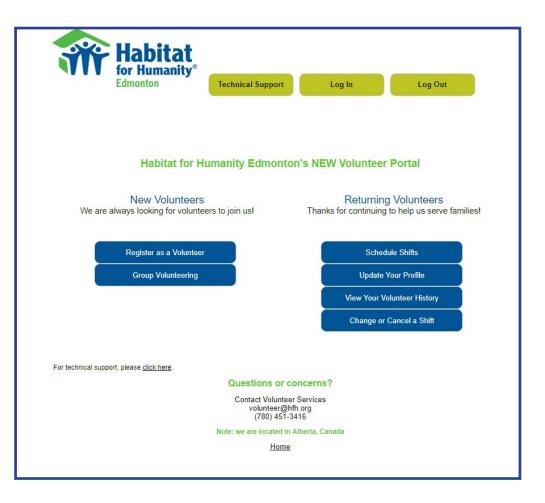

The Volunteer Management Service portal maximizes access.

NewOrg VMS offers your Volunteer Applicants Online Self-Service functionality that improves efficiencies:

- Eliminates the need for a manual process, multiple spreadsheet and forms
- Sign up on-line
- Complete online liability waivers and vetting forms
- Self-service portal to self-select areas of interest and times of availability and skill sets

NewOrg VMS self-service portal provides approved volunteers with access to the following:

- Secure log-in (username and password)
- View internal calendars that are unique to their activities
- Access to update their personal information and view volunteering history
- Sign-up for posted volunteer opportunities and events
- View of documents that you make available to them
- Complete detailed forms surveys and reports—specific to your organizations needs
- Provide your organization information related to their skills, volunteering preferences and availability for activities.